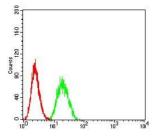

Western blot analysis using SUZ12 mAb against HEK293 (1) and SUZ12 (AA: 1-139)-hIgGFc transfected HEK293 (2) cell lysate.

Flow cytometric analysis of Hela cells using SUZ12 mouse mAb (green) and negative control (red).