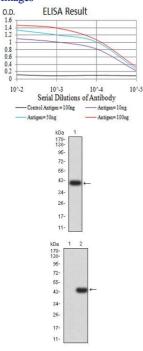

#### Images

Black line: Control Antigen (100 ng);Purple line: Antigen (10ng); Blue line: Antigen (50 ng); Red line: Antigen (100 ng)

Western blot analysis using SUZ12 mAb against human SUZ12 (AA: 1-139) recombinant protein.

Western blot analysis using SUZ12 mAb against HEK293 (1) and SUZ12 (AA: 1-139)-hIgGFc transfected HEK293 (2) cell lysate.

Flow cytometric analysis of Hela cells using SUZ12 mouse mAb (green) and negative control (red).