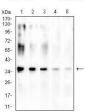

## **Images**

Black line: Control Antigen (100 ng); Purple line: Antigen (10ng); Blue line: Antigen (50 ng); Red line: Antigen (100 ng)

Western blot analysis using SARS-mpm mAb against SARS-mpm recombinant protein. lane 1: 100 ng lane 2: 50 ng lane 3: 25 ng lane 4: 5 ng lane 5: 2.5 ng (Expected MW is 34.9 kDa)