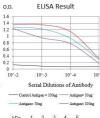

## **Images**

Black line: Control Antigen (100 ng); Purple line: Antigen (10ng); Blue line: Antigen (50 ng); Red line: Antigen (100 ng)

Western blot analysis using SARS-mpm mAb against SARS-mpm recombinant protein. lane 1: 100 ng lane 2: 50 ng lane 3: 25 ng lane 4: 5 ng lane 5: 2.5 ng (Expected MW is 34.9 kDa)