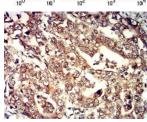

Flow cytometric analysis of Hela cells using ELANE mouse mAb (green) and negative control (red).

Immunohistochemical analysis of paraffin-embedded stomach cancer tissues using ELANE mouse mAb with DAB staining.