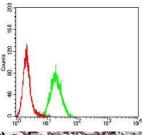

Flow cytometric analysis of Hela cells using ELANE mouse mAb (green) and negative control (red).

Immunohistochemical analysis of paraffin-embedded stomach cancer tissues using ELANE mouse mAb with DAB staining.