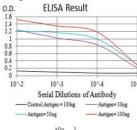

# Images

Black line: Control Antigen (100 ng); Purple line: Antigen (10ng); Blue line: Antigen (50 ng); Red line: Antigen (100 ng)

kDa 1
1701309572554334261711-

Western blot analysis using ELANE mAb against human ELANE (AA: 140-267) recombinant protein. (Expected MW is 39 kDa)