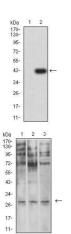

Western blot analysis using ELANE mAb against HEK293 (1) and ELANE (AA: 140-267)-hIgGFc transfected HEK293 (2) cell lysate.

Western blot analysis using ELANE mouse mAb against U937 (1), SPC-A-1 (2), and COS7 (3) cell lysate.