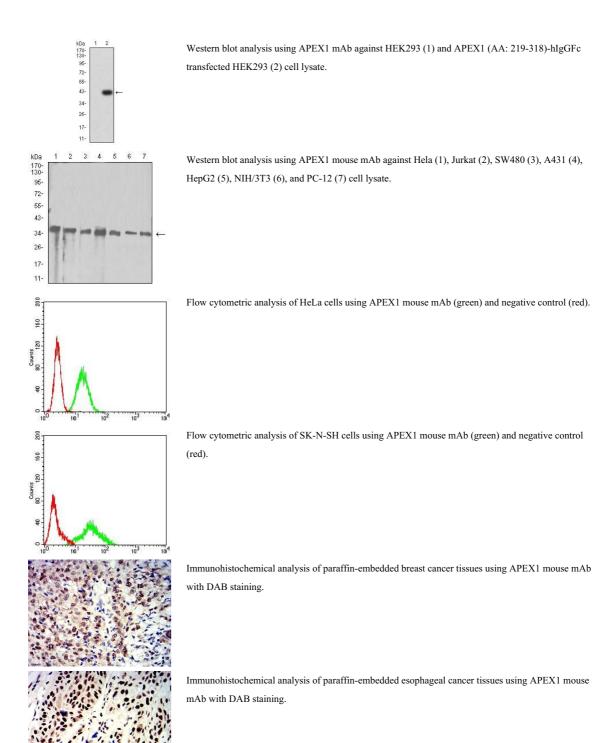

### **Images**

Black line: Control Antigen (100 ng); Purple line: Antigen (10ng); Blue line: Antigen (50 ng); Red line: Antigen (100 ng)

Western blot analysis using APEX1 mAb against human APEX1 (AA: 219-318) recombinant protein. (Expected MW is 37.4 kDa)