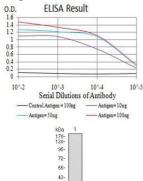

### **Images**

Black line: Control Antigen (100 ng); Purple line: Antigen (10ng); Blue line: Antigen (50 ng); Red line: Antigen (100 ng)

Western blot analysis using APEX1 mAb against human APEX1 (AA: 219-318) recombinant protein. (Expected MW is 37.4 kDa)