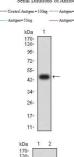

#### **Images**

Black line: Control Antigen (100 ng); Purple line: Antigen (10ng); Blue line: Antigen (50 ng); Red line: Antigen (100 ng)

Western blot analysis using CD370 mAb against human CD370 (AA: extra 57-241) recombinant protein. (Expected MW is  $47.2~\mathrm{kDa}$ )