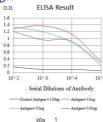

#### **Images**

Black line: Control Antigen (100 ng); Purple line: Antigen (10ng); Blue line: Antigen (50 ng); Red line: Antigen (100 ng)

Western blot analysis using CD370 mAb against human CD370 (AA: extra 57-241) recombinant protein. (Expected MW is  $47.2~\mathrm{kDa}$ )