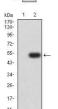

Western blot analysis using CD370 mAb against HEK293 (1) and CD370 (AA: extra 57-241)-hIgGFc transfected HEK293 (2) cell lysate.