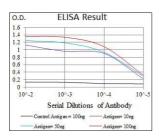

Flow cytometric analysis of HEK293 cells using CBX8 mouse mAb (green) and negative control (red).

Black line: Control Antigen (100 ng); Purple line: Antigen(10ng); Blue line: Antigen (50 ng); Red line: Antigen (100 ng);