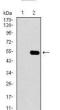

#### **Images**

Western blot analysis using CBX8 mAb against human CBX8 recombinant protein. (Expected MW is  $49.5~\mathrm{kDa}$ )

Western blot analysis using CBX8 mAb against HEK293 (1) and CBX8 (AA: 17-222)-hIgGFc transfected HEK293 (2) cell lysate.