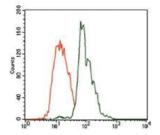

Flow cytometric analysis of HEK293 cells using CBX8 mouse mAb (green) and negative control (red).

Black line: Control Antigen (100 ng); Purple line: Antigen(10ng); Blue line: Antigen (50 ng); Red line: Antigen (100 ng);