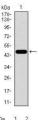

#### **Images**

Western blot analysis using CBX8 mAb against human CBX8 recombinant protein. (Expected MW is  $49.5~\mathrm{kDa}$ )

Western blot analysis using CBX8 mAb against HEK293 (1) and CBX8 (AA: 17-222)-hIgGFc transfected HEK293 (2) cell lysate.