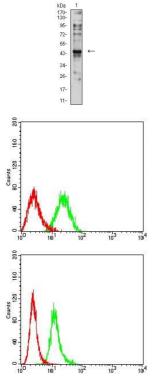

Western blot analysis using CD197 mAb against HEK293 (1) and CD197 (AA: extra mix)-hIgGFc transfected HEK293 (2) cell lysate.

Western blot analysis using CD197 mouse mAb against C6 (1) cell lysate.

Flow cytometric analysis of HL-60 cells using CD197 mouse mAb (green) and negative control (red).

Flow cytometric analysis of K562 cells using CD197 mouse mAb (green) and negative control (red).

Storage Store at 4°C short term. Aliquot and store at -20°C long term.

501 Changsheng S Rd, Nanhu Dist, Jiaxing, Zhejiang, China Tel: 86 21 31007137 | E-mail: save@bt-laboratory.com | www.bt-laboratory.com