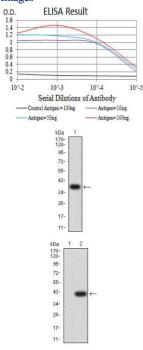

#### Images

Black line: Control Antigen (100 ng);Purple line: Antigen (10ng); Blue line: Antigen (50 ng); Red line: Antigen (100 ng)

Western blot analysis using CD197 mAb against human CD197 (AA: extra mix) recombinant protein. (Expected MW is 37.5 kDa)

Western blot analysis using CD197 mAb against HEK293 (1) and CD197 (AA: extra mix)-hIgGFc transfected HEK293 (2) cell lysate.

Western blot analysis using CD197 mouse mAb against C6 (1) cell lysate.

Flow cytometric analysis of HL-60 cells using CD197 mouse mAb (green) and negative control (red).