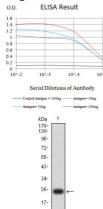

### **Images**

Black line: Control Antigen (100 ng); Purple line: Antigen (10ng); Blue line: Antigen (50 ng); Red line: Antigen (100 ng)

Western blot analysis using CWP1 mAb against human CWP1 (AA: 1-241) recombinant protein. (Expected MW is 51.5 kDa)