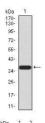

## **Images**

Black line: Control Antigen (100 ng); Purple line: Antigen(10ng); Blue line: Antigen (50 ng); Red line: Antigen (100 ng);

Western blot analysis using Notch3 mAb against human Notch3 (AA: 47-156) recombinant protein. (Expected MW is 37.3 kDa)