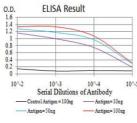

## **Images**

Black line: Control Antigen (100 ng); Purple line: Antigen(10ng); Blue line: Antigen (50 ng); Red line: Antigen (100 ng);

Western blot analysis using Notch3 mAb against human Notch3 (AA: 47-156) recombinant protein. (Expected MW is 37.3 kDa)