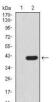

Western blot analysis using Notch3 mAb against HEK293 (1) and Notch3 (AA: 47-156)-hIgGFc transfected HEK293 (2) cell lysate.