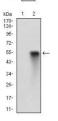

# **Images**

Western blot analysis using EGFR mAb against human EGFR recombinant protein. (Expected MW is  $48.2\ \mathrm{kDa}$ )

Western blot analysis using EGFR mAb against HEK293 (1) and EGFR (AA: 693-893)-hIgGFc transfected HEK293 (2) cell lysate.