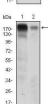

Western blot analysis using EGFR mouse mAb against A431 (1) AND Hela (2) cell lysate.

Flow cytometric analysis of A431 cells using EGFR mouse mAb (green) and negative control (red).

Black line: Control Antigen (100 ng); Purple line: Antigen(10ng); Blue line: Antigen (50 ng); Red line: Antigen (100 ng);