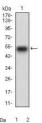

# **Images**

Western blot analysis using EGFR mAb against human EGFR recombinant protein. (Expected MW is  $48.2\ \mathrm{kDa}$ )

Western blot analysis using EGFR mAb against HEK293 (1) and EGFR (AA: 693-893)-hIgGFc transfected HEK293 (2) cell lysate.