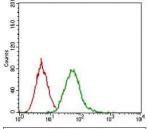

Western blot analysis using EGFR mouse mAb against A431 (1) AND Hela (2) cell lysate.

Flow cytometric analysis of A431 cells using EGFR mouse mAb (green) and negative control (red).

Black line: Control Antigen (100 ng); Purple line: Antigen(10ng); Blue line: Antigen (50 ng); Red line: Antigen (100 ng);