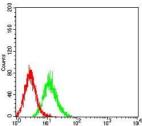

Flow cytometric analysis of K562 cells using ALDOA mouse mAb (green) and negative control (red).

 $Immun ohistochemical \ analysis \ of paraffin-embedded \ bladder \ cancer \ tissues \ using \ ALDOA \ mouse$   $mAb \ with \ DAB \ staining.$ 