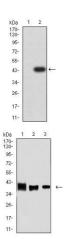

Western blot analysis using ALDOA mAb against HEK293 (1) and ALDOA (AA: 9-145)-hIgGFc transfected HEK293 (2) cell lysate.

Western blot analysis using ALDOA mouse mAb against MCF-7 (1), Hela (2), and NIH/3T3 (3) cell lysate.