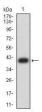

Western blot analysis using ALDOA mAb against HEK293 (1) and ALDOA (AA: 9-145)-hIgGFc transfected HEK293 (2) cell lysate.

Western blot analysis using ALDOA mouse mAb against MCF-7 (1), Hela (2), and NIH/3T3 (3) cell lysate.