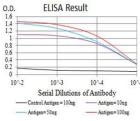

## **Images**

Black line: Control Antigen (100 ng); Purple line: Antigen (10ng); Blue line: Antigen (50 ng); Red line: Antigen (100 ng)

Western blot analysis using ALDOA mAb against human ALDOA (AA: 9-145) recombinant protein. (Expected MW is  $40.7~\mathrm{kDa}$ )