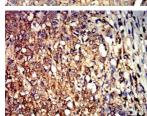

Immunohistochemical analysis of paraffin-embedded breast cancer tissues using ALDOA mouse mAb with DAB staining.