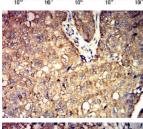

Flow cytometric analysis of K562 cells using ALDOA mouse mAb (green) and negative control (red).

 $Immun ohistochemical \ analysis \ of paraffin-embedded \ bladder \ cancer \ tissues \ using \ ALDOA \ mouse$   $mAb \ with \ DAB \ staining.$ 