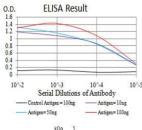

#### **Images**

Black line: Control Antigen (100 ng); Purple line: Antigen (10ng); Blue line: Antigen (50 ng); Red line: Antigen (100 ng)

34-26Western blot analysis using KDM6A mAb against human KDM6A (AA: 1252-1401) recombinant protein. (Expected MW is  $43.4\ kDa$ )