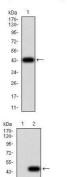

#### **Images**

Black line: Control Antigen (100 ng); Purple line: Antigen (10ng); Blue line: Antigen (50 ng); Red line: Antigen (100 ng)

34-26Western blot analysis using KDM6A mAb against human KDM6A (AA: 1252-1401) recombinant protein. (Expected MW is  $43.4\ kDa$ )

Western blot analysis using KDM6A mAb against HEK293 (1) and KDM6A (AA: 1252-1401)-hIgGFc transfected HEK293 (2) cell lysate.

Flow cytometric analysis of Hela cells using KDM6A mouse mAb (green) and negative control (red).