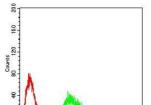

Western blot analysis using KDM6A mAb against HEK293 (1) and KDM6A (AA: 1252-1401)-hIgGFc transfected HEK293 (2) cell lysate.

Flow cytometric analysis of Hela cells using KDM6A mouse mAb (green) and negative control (red).