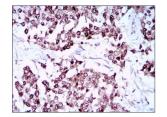

 $Immun ohistochemical \ analysis \ of \ paraffin-embedded \ breast \ cancer \ tissues \ using \ SOX10 \ mouse \ mAb$  with DAB staining.

Black line: Control Antigen (100 ng); Purple line: Antigen(10ng); Blue line: Antigen (50 ng); Red line: Antigen (100 ng);