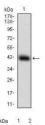

# **Images**

Western blot analysis using SOX10 mAb against human SOX10 recombinant protein. (Expected MW is 31.7 kDa)

Western blot analysis using SOX10 mAb against HEK293 (1) and SOX10 (AA: 147-252)-hIgGFc transfected HEK293 (2) cell lysate.