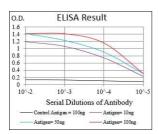

 $Immun ohistochemical \ analysis \ of \ paraffin-embedded \ breast \ cancer \ tissues \ using \ SOX10 \ mouse \ mAb$  with DAB staining.

Black line: Control Antigen (100 ng); Purple line: Antigen(10ng); Blue line: Antigen (50 ng); Red line: Antigen (100 ng);