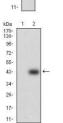

# **Images**

Western blot analysis using SOX10 mAb against human SOX10 recombinant protein. (Expected MW is 31.7 kDa)

Western blot analysis using SOX10 mAb against HEK293 (1) and SOX10 (AA: 147-252)-hIgGFc transfected HEK293 (2) cell lysate.