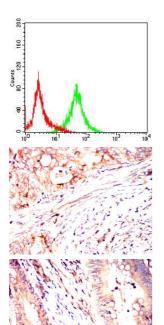

Flow cytometric analysis of NIH/3T3 cells using PDGFA mouse mAb (green) and negative control (red).

Immunohistochemical analysis of paraffin-embedded human cervical cancer tissues using PDGFA mouse mAb with DAB staining.

Immunohistochemical analysis of paraffin-embedded human rectum cancer tissues using PDGFA mouse mAb with DAB staining.