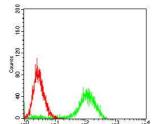

## **Images**

Black line: Control Antigen (100 ng); Purple line: Antigen (10ng); Blue line: Antigen (50 ng); Red line: Antigen (100 ng)

Flow cytometric analysis of Hela cells using PDGFA mouse mAb (green) and negative control (red).

Flow cytometric analysis of NIH/3T3 cells using PDGFA mouse mAb (green) and negative control (red).

Immunohistochemical analysis of paraffin-embedded human cervical cancer tissues using PDGFA mouse mAb with DAB staining.