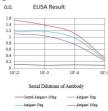

## **Images**

Black line: Control Antigen (100 ng); Purple line: Antigen (10ng); Blue line: Antigen (50 ng); Red line: Antigen (100 ng)

Flow cytometric analysis of Hela cells using PDGFA mouse mAb (green) and negative control (red).