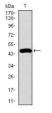

## **Images**

Western blot analysis using FOXC2 mAb against human FOXC2 recombinant protein. (Expected MW is  $47.2 \, \mathrm{kDa}$ )

Black line: Control Antigen (100 ng); Purple line: Antigen(10ng); Blue line: Antigen (50 ng); Red line: Antigen (100 ng);