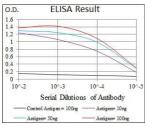

## **Images**

Western blot analysis using FOXC2 mAb against human FOXC2 recombinant protein. (Expected MW is  $47.2 \, \mathrm{kDa}$ )

Black line: Control Antigen (100 ng); Purple line: Antigen(10ng); Blue line: Antigen (50 ng); Red line: Antigen (100 ng);