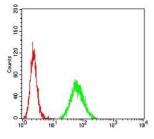

Western blot analysis using KDM3A mAb against HEK293 (1) and KDM3A (AA: 311-445)-hIgGFc transfected HEK293 (2) cell lysate.

Flow cytometric analysis of Hela cells using KDM3A mouse mAb (green) and negative control (red).