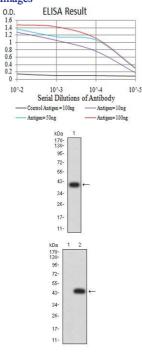

#### Images

Black line: Control Antigen (100 ng);Purple line: Antigen (10ng); Blue line: Antigen (50 ng); Red line: Antigen (100 ng)

Western blot analysis using KDM3A mAb against human KDM3A (AA: 311-445) recombinant protein. (Expected MW is 40.3 kDa)

Western blot analysis using KDM3A mAb against HEK293 (1) and KDM3A (AA: 311-445)-hIgGFc transfected HEK293 (2) cell lysate.

Flow cytometric analysis of Hela cells using KDM3A mouse mAb (green) and negative control (red).