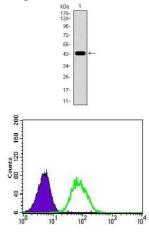

### Images

Western blot analysis using NES mAb against human NES recombinant protein. (Expected MW is 44.1 kDa)

Flow cytometric analysis of HeLa cells using NES mouse mAb (green) and negative control (purple).