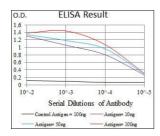

Black line: Control Antigen (100 ng); Purple line: Antigen(10ng); Blue line: Antigen (50 ng); Red line: Antigen (100 ng);