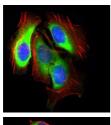

Immunofluorescence analysis of HeLa cells using SLC2A4 mouse mAb (green). Blue: DRAQ5 fluorescent DNA dye. Red: Actin filaments have been labeled with Alexa Fluor-555 phalloidin.

Immunofluorescence analysis of HepG2 cells using SLC2A4 mouse mAb (green). Blue: DRAQ5 fluorescent DNA dye. Red: Actin filaments have been labeled with Alexa Fluor-555 phalloidin.