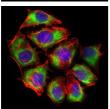

Immunofluorescence analysis of HeLa cells using SLC2A4 mouse mAb (green). Blue: DRAQ5 fluorescent DNA dye. Red: Actin filaments have been labeled with Alexa Fluor-555 phalloidin.

Immunofluorescence analysis of HepG2 cells using SLC2A4 mouse mAb (green). Blue: DRAQ5 fluorescent DNA dye. Red: Actin filaments have been labeled with Alexa Fluor-555 phalloidin.