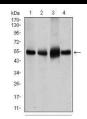

Western blot analysis using SLC2A4 mouse mAb against HeLa (1), NIH3T3 (2), 3T3-L1 (3) cell lysate and Mouse heart (4) tissue lysate.

Flow cytometric analysis of HeLa cells using SLC2A4 mouse mAb (green) and negative control (purple).