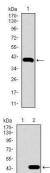

#### **Images**

34-26Western blot analysis using SLC2A4 mAb against human SLC2A4 recombinant protein. (Expected MW is  $39.9~\mathrm{kDa}$ )

Western blot analysis using SLC2A4 mAb against HEK293 (1) and SLC2A4 (AA: 224-353)-hIgGFc transfected HEK293 (2) cell lysate.