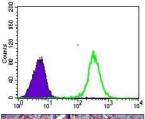

Western blot analysis using SLC2A4 mouse mAb against HeLa (1), NIH3T3 (2), 3T3-L1 (3) cell lysate and Mouse heart (4) tissue lysate.

Flow cytometric analysis of HeLa cells using SLC2A4 mouse mAb (green) and negative control (purple).