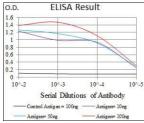

Black line: Control Antigen (100 ng); Purple line: Antigen(10ng); Blue line: Antigen (50 ng); Red line: Antigen (100 ng);