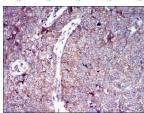

Immunohistochemical analysis of paraffin-embedded bladder cancer tissues using SLC2A4 mouse mAb with DAB staining.

Immunohistochemical analysis of paraffin-embedded cardiac muscle tissues using SLC2A4 mouse mAb with DAB staining.