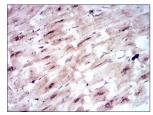

Immunohistochemical analysis of paraffin-embedded bladder cancer tissues using SLC2A4 mouse mAb with DAB staining.

Immunohistochemical analysis of paraffin-embedded cardiac muscle tissues using SLC2A4 mouse mAb with DAB staining.