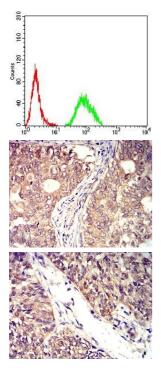

Western blot analysis using BTN2A2 mAb against HEK293 (1) and BTN2A2 (AA: extra 57-237)hIgGFc transfected HEK293 (2) cell lysate.

Flow cytometric analysis of Hela cells using BTN2A2 mouse mAb (green) and negative control (red).

Immunohistochemical analysis of paraffin-embedded cervical cancer tissues using BTN2A2 mouse mAb with DAB staining.

Immunohistochemical analysis of paraffin-embedded bladder cancer tissues using BTN2A2 mouse mAb with DAB staining.