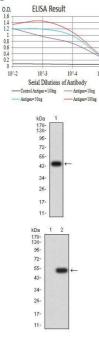

#### Images

Black line: Control Antigen (100 ng);Purple line: Antigen (10ng); Blue line: Antigen (50 ng); Red line: Antigen (100 ng)

Western blot analysis using BTN2A2 mAb against human BTN2A2 (AA: extra 57-237) recombinant protein. (Expected MW is 46.4 kDa)

Western blot analysis using BTN2A2 mAb against HEK293 (1) and BTN2A2 (AA: extra 57-237)hIgGFc transfected HEK293 (2) cell lysate.

Flow cytometric analysis of Hela cells using BTN2A2 mouse mAb (green) and negative control (red).