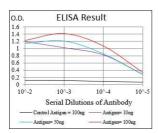

## **Images**

 $We stern \ blot \ analysis \ using \ SERPINA7 \ mAb \ against \ human \ SERPINA7 \ recombinant \ protein.$ 

(Expected MW is 41.4 kDa)

hIgGFc transfected HEK293 (2) cell lysate.

Black line: Control Antigen (100 ng); Purple line: Antigen(10ng); Blue line: Antigen (50 ng); Red line: Antigen (100 ng);