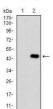

## **Images**

 $We stern \ blot \ analysis \ using \ SERPINA7 \ mAb \ against \ human \ SERPINA7 \ recombinant \ protein.$ 

(Expected MW is 41.4 kDa)

hIgGFc transfected HEK293 (2) cell lysate.

Black line: Control Antigen (100 ng); Purple line: Antigen(10ng); Blue line: Antigen (50 ng); Red line: Antigen (100 ng);