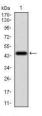

## **Images**

 $We stern \ blot \ analysis \ using \ SERPINA7 \ mAb \ against \ human \ SERPINA7 \ recombinant \ protein.$ 

(Expected MW is 41.4 kDa)

hIgGFc transfected HEK293 (2) cell lysate.

Black line: Control Antigen (100 ng); Purple line: Antigen(10ng); Blue line: Antigen (50 ng); Red line: Antigen (100 ng);