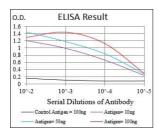

Immunohistochemical analysis of paraffin-embedded liver cancer tissues using MSTN mouse mAb with DAB staining.

Black line: Control Antigen (100 ng); Purple line: Antigen(10ng); Blue line: Antigen (50 ng); Red line: Antigen (100 ng);