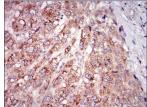

Immunohistochemical analysis of paraffin-embedded liver cancer tissues using MSTN mouse mAb with DAB staining.

Black line: Control Antigen (100 ng); Purple line: Antigen(10ng); Blue line: Antigen (50 ng); Red line: Antigen (100 ng);