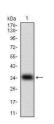

#### **Images**

Western blot analysis using MSTN mAb against human MSTN (AA:24-266 ) recombinant protein. (Expected MW is 28.9 kDa)

 $Immun ohistochemical\ analysis\ of\ paraffin-embedded\ cervical\ cancer\ tissues\ using\ MSTN\ mouse\ mAb$  with DAB staining.