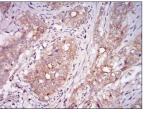

#### **Images**

Western blot analysis using MSTN mAb against human MSTN (AA:24-266 ) recombinant protein. (Expected MW is 28.9 kDa)

 $Immun ohistochemical\ analysis\ of\ paraffin-embedded\ cervical\ cancer\ tissues\ using\ MSTN\ mouse\ mAb$  with DAB staining.