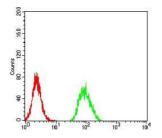

Flow cytometric analysis of Hela cells using RBFOX3 mouse mAb (green) and negative control (red).