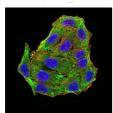

Immunofluorescence analysis of Hela cells using RBFOX3 mouse mAb (green). Blue: DRAQ5 fluorescent DNA dye. Red: Actin filaments have been labeled with Alexa Fluor- 555 phalloidin. Secondary antibody from Fisher (Cat#: 35503)