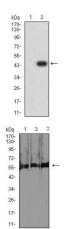

Western blot analysis using RBFOX3 mAb against HEK293 (1) and RBFOX3 (AA: 1-140)-hIgGFc transfected HEK293 (2) cell lysate.

Western blot analysis using RBFOX3 mouse mAb against C2C12 (1), RAW264.7 (2), and U251 (3) cell lysate.