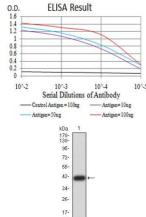

# **Images**

Black line: Control Antigen (100 ng); Purple line: Antigen (10ng); Blue line: Antigen (50 ng); Red line:Antigen (100 ng)

Western blot analysis using RBFOX3 mAb against human RBFOX3 (AA: 1-140) recombinant protein. (Expected MW is 41.4 kDa)