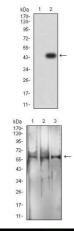

Western blot analysis using RBFOX3 mAb against human RBFOX3 (AA: 1-140) recombinant protein. (Expected MW is 41.4 kDa)

Western blot analysis using RBFOX3 mAb against HEK293 (1) and RBFOX3 (AA: 1-140)-hIgGFc transfected HEK293 (2) cell lysate.