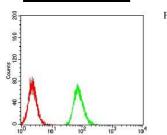

Flow cytometric analysis of Hela cells using RBFOX3 mouse mAb (green) and negative control (red).

Store at 4°C short term. Aliquot and store at -20°C long term.

501 Changsheng S Rd, Nanhu Dist, Jiaxing, Zhejiang, China Tel: 86 21 31007137 | E-mail: save@bt-laboratory.com | www.bt-laboratory.com