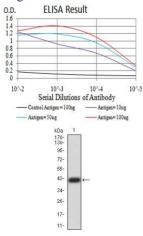

## **Recommended Dilution**

WB: 1:500 - 1:2000 ICC: 1:200 - 1:1000 FCM: 1:200 - 1:400 ELISA: 1:10000 Not yet tested in other applications.

Images

Black line: Control Antigen (100 ng);Purple line: Antigen (10ng); Blue line: Antigen (50 ng); Red line: Antigen (100 ng)