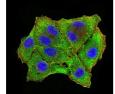

Western blot analysis using RBFOX3 mouse mAb against C2C12 (1), RAW264.7 (2), and U251 (3) cell lysate.

Immunofluorescence analysis of Hela cells using RBFOX3 mouse mAb (green). Blue: DRAQ5 fluorescent DNA dye. Red: Actin filaments have been labeled with Alexa Fluor- 555 phalloidin. Secondary antibody from Fisher (Cat#: 35503)