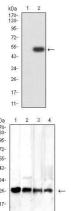

Western blot analysis using RISP mAb against HEK293-6e (1) and RISP (AA: 79-274)-hIgGFc transfected HEK293-6e (2) cell lysate.

Western blot analysis using RISP mouse mAb against A549 (1), Hela (2), Raji (3)and HepG2 (4) cell lysate.