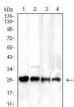

Western blot analysis using RISP mAb against HEK293-6e (1) and RISP (AA: 79-274)-hIgGFc transfected HEK293-6e (2) cell lysate.

Western blot analysis using RISP mouse mAb against A549 (1), Hela (2), Raji (3)and HepG2 (4) cell lysate.