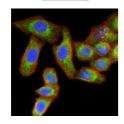

Immunofluorescence analysis of Hela cells using RISP mouse mAb (green). Blue: DRAQ5 fluorescent DNA dye. Red: Actin filaments have been labeled with Alexa Fluor- 555 phalloidin. Secondary antibody from Fisher (Cat#: 35503)