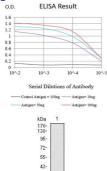

## **Images**

Black line: Control Antigen (100 ng); Purple line: Antigen (10ng); Blue line: Antigen (50 ng); Red line: Antigen (100 ng)

Western blot analysis using RISP mAb against human RISP (AA: 79-274) recombinant protein. (Expected MW is  $24.5\ kDa$ )