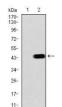

Western blot analysis using CBX6 mAb against HEK293 (1) and CBX6 (AA: 269-412)-hIgGFc transfected HEK293 (2) cell lysate.