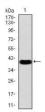

## **Images**

Black line: Control Antigen (100 ng); Purple line: Antigen(10ng); Blue line: Antigen (50 ng); Red line: Antigen (100 ng);

Western blot analysis using CBX6 mAb against human CBX6 (AA: 269-412) recombinant protein. (Expected MW is 40.3 kDa)