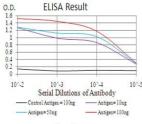

## **Images**

Black line: Control Antigen (100 ng); Purple line: Antigen(10ng); Blue line: Antigen (50 ng); Red line: Antigen (100 ng);

Western blot analysis using CBX6 mAb against human CBX6 (AA: 269-412) recombinant protein. (Expected MW is 40.3 kDa)