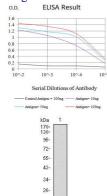

## **Images**

17-

Black line: Control Antigen (100 ng); Purple line: Antigen (10ng); Blue line: Antigen (50 ng); Red line: Antigen (100 ng)

Western blot analysis using CWP1 mAb against human CWP1 (AA: 1-241) recombinant protein. (Expected MW is 51.5 kDa)