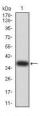

## **Images**

Black line: Control Antigen (100 ng); Purple line: Antigen (10ng); Blue line: Antigen (50 ng); Red line: Antigen (100 ng)

Western blot analysis using KLF2 mAb against human KLF2 (AA: 251-355) recombinant protein. (Expected MW is 38.4 kDa)