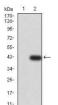

Western blot analysis using KLF2 mAb against HEK293 (1) and KLF2 (AA: 251-355)-hIgGFc transfected HEK293 (2) cell lysate.

Western blot analysis using KLF2 mouse mAb against A431 (1), U937 (2), NIH/3T3 (3), Raw264.7 (4), SPC-A-1 (5), SK-MES-1 (6), and MOLT4 (7) cell lysate.