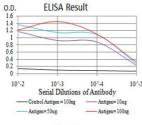

## **Images**

Black line: Control Antigen (100 ng); Purple line: Antigen (10ng); Blue line: Antigen (50 ng); Red line: Antigen (100 ng)

Western blot analysis using KLF2 mAb against human KLF2 (AA: 251-355) recombinant protein. (Expected MW is 38.4 kDa)