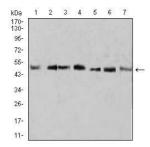

Western blot analysis using KLF2 mAb against HEK293 (1) and KLF2 (AA: 251-355)-hIgGFc transfected HEK293 (2) cell lysate.

Western blot analysis using KLF2 mouse mAb against A431 (1), U937 (2), NIH/3T3 (3), Raw264.7 (4), SPC-A-1 (5), SK-MES-1 (6), and MOLT4 (7) cell lysate.