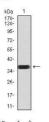

## Images

Black line: Control Antigen (100 ng); Purple line: Antigen(10ng); Blue line: Antigen (50 ng); Red line: Antigen (100 ng);

Western blot analysis using Notch3 mAb against human Notch3 (AA: 47-156) recombinant protein. (Expected MW is 37.3 kDa)