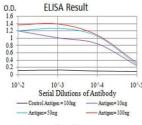

## Images

Black line: Control Antigen (100 ng); Purple line: Antigen(10ng); Blue line: Antigen (50 ng); Red line: Antigen (100 ng);

Western blot analysis using Notch3 mAb against human Notch3 (AA: 47-156) recombinant protein. (Expected MW is 37.3 kDa)