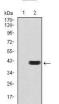

Western blot analysis using Notch3 mAb against HEK293 (1) and Notch3 (AA: 47-156)-hIgGFc transfected HEK293 (2) cell lysate.