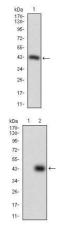

### Images

Western blot analysis using SOX10 mAb against human SOX10 recombinant protein. (Expected MW is 31.7 kDa)

Western blot analysis using SOX10 mAb against HEK293 (1) and SOX10 (AA: 147-252)-hIgGFc transfected HEK293 (2) cell lysate.