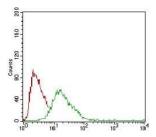

Flow cytometric analysis of HepG2 cells using SOX10 mouse mAb (green) and negative control (red).

Black line: Control Antigen (100 ng); Purple line: Antigen(10ng); Blue line: Antigen (50 ng); Red line: Antigen (100 ng);