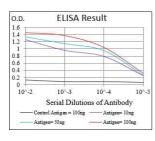

Flow cytometric analysis of HepG2 cells using SOX10 mouse mAb (green) and negative control (red).

Black line: Control Antigen (100 ng); Purple line: Antigen(10ng); Blue line: Antigen (50 ng); Red line: Antigen (100 ng);