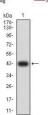

## **Images**

Black line: Control Antigen (100 ng); Purple line: Antigen (10ng); Blue line: Antigen (50 ng); Red line: Antigen (100 ng)

Western blot analysis using SMARCA1 mAb against human SMARCA1 (AA: 933-1070) recombinant protein. (Expected MW is 42.4 kDa)