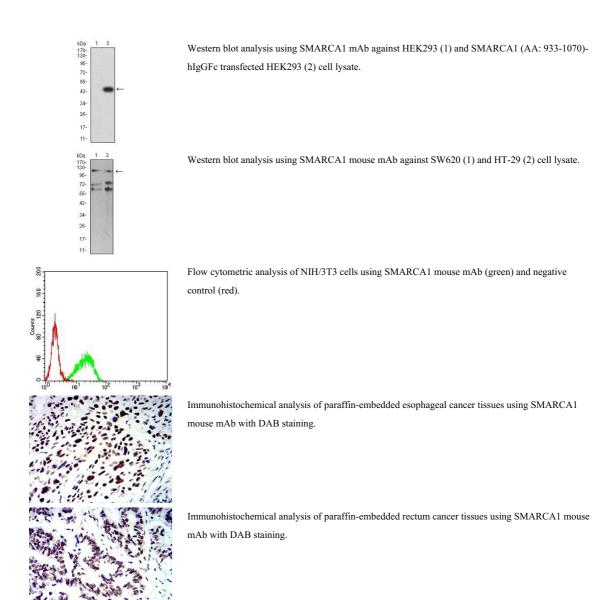

## **Images**

Black line: Control Antigen (100 ng); Purple line: Antigen (10ng); Blue line: Antigen (50 ng); Red line: Antigen (100 ng)

Western blot analysis using SMARCA1 mAb against human SMARCA1 (AA: 933-1070) recombinant protein. (Expected MW is 42.4 kDa)