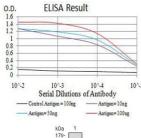

## **Images**

Black line: Control Antigen (100 ng); Purple line: Antigen (10ng); Blue line: Antigen (50 ng); Red line: Antigen (100 ng)

Western blot analysis using SMARCA1 mAb against human SMARCA1 (AA: 933-1070) recombinant protein. (Expected MW is 42.4 kDa)