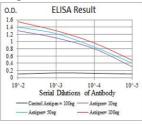

### **Images**

Black line: Control Antigen (100 ng); Purple line: Antigen(10ng); Blue line: Antigen (50 ng); Red line: Antigen (100 ng);

Western blot analysis using ERBB4 mAb against human ERBB4 (AA: 1159-1308) recombinant protein. (Expected MW is 43.3 kDa)