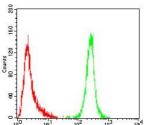

Western blot analysis using ERBB4 mAb against HEK293 (1) and ERBB4 (AA: 1159-1308)-hIgGFc transfected HEK293 (2) cell lysate.

Flow cytometric analysis of Hela cells using ERBB4 mouse mAb (green) and negative control (red).