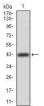

### **Images**

Black line: Control Antigen (100 ng); Purple line: Antigen(10ng); Blue line: Antigen (50 ng); Red line: Antigen (100 ng);

Western blot analysis using ERBB4 mAb against human ERBB4 (AA: 1159-1308) recombinant protein. (Expected MW is 43.3 kDa)