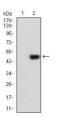

Western blot analysis using ERBB4 mAb against HEK293 (1) and ERBB4 (AA: 1159-1308)-hIgGFc transfected HEK293 (2) cell lysate.

Flow cytometric analysis of Hela cells using ERBB4 mouse mAb (green) and negative control (red).