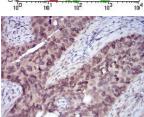

Immunohistochemical analysis of paraffin-embedded cervical cancer tissues using ERBB4 mouse mAb with DAB staining.