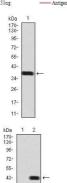

#### **Images**

Black line: Control Antigen (100 ng); Purple line: Antigen(10ng); Blue line: Antigen (50 ng); Red line: Antigen (100 ng);

34-26Western blot analysis using BMP2 mAb against human BMP2 (AA: 283-396) recombinant protein. (Expected MW is  $38.7~\mathrm{kDa}$ )

Western blot analysis using BMP2 mAb against HEK293 (1) and BMP2 (AA: 283-396)-hIgGFc transfected HEK293 (2) cell lysate.

Flow cytometric analysis of Hela cells using BMP2 mouse mAb (green) and negative control (red).