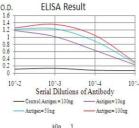

#### **Images**

Black line: Control Antigen (100 ng); Purple line: Antigen(10ng); Blue line: Antigen (50 ng); Red line: Antigen (100 ng);

34-26Western blot analysis using BMP2 mAb against human BMP2 (AA: 283-396) recombinant protein. (Expected MW is  $38.7~\mathrm{kDa}$ )