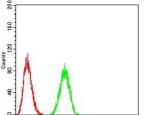

Flow cytometric analysis of A549 cells using BMP2 mouse mAb (green) and negative control (red).