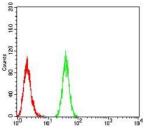

Western blot analysis using BMP2 mAb against HEK293 (1) and BMP2 (AA: 283-396)-hIgGFc transfected HEK293 (2) cell lysate.

Flow cytometric analysis of Hela cells using BMP2 mouse mAb (green) and negative control (red).