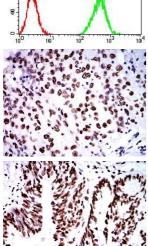

Flow cytometric analysis of Hela cells using ZFP91 mouse mAb (green) and negative control (red).

Immunohistochemical analysis of paraffin-embedded ovarian cancer tissues using ZFP91 mouse mAb with DAB staining.