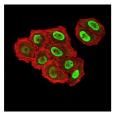

Immunofluorescence analysis of Hela cells using ZFP91 mouse mAb. Blue: DRAQ5 fluorescent DNA dye. Red: Actin filaments have been labeled with Alexa Fluor- 555 phalloidin.

Immunofluorescence analysis of Hela cells using ZFP91 mouse mAb (green). Blue: DRAQ5 fluorescent DNA dye. Red: Actin filaments have been labeled with Alexa Fluor- 555 phalloidin. Secondary antibody from Fisher (Cat#: 35503)