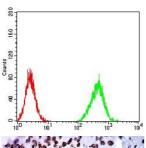

Flow cytometric analysis of Hela cells using ZFP91 mouse mAb (green) and negative control (red).

Immunohistochemical analysis of paraffin-embedded ovarian cancer tissues using ZFP91 mouse mAb with DAB staining.