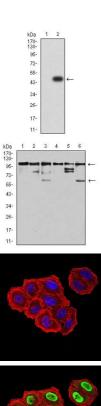

Western blot analysis using ZFP91 mAb against HEK293 (1) and ZFP91 (AA: 162-304)-hIgGFc transfected HEK293 (2) cell lysate.

Western blot analysis using ZFP91 mouse mAb against Jurkat (1), A431 (2), HepG2 (3), HEK293 (4), A549 (5), and PC-3 (6) cell lysate.

Immunofluorescence analysis of Hela cells using ZFP91 mouse mAb. Blue: DRAQ5 fluorescent DNA dye. Red: Actin filaments have been labeled with Alexa Fluor- 555 phalloidin.

Immunofluorescence analysis of Hela cells using ZFP91 mouse mAb (green). Blue: DRAQ5 fluorescent DNA dye. Red: Actin filaments have been labeled with Alexa Fluor- 555 phalloidin. Secondary antibody from Fisher (Cat#: 35503)