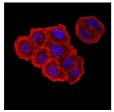

Immunofluorescence analysis of Hela cells using ZFP91 mouse mAb. Blue: DRAQ5 fluorescent DNA dye. Red: Actin filaments have been labeled with Alexa Fluor- 555 phalloidin.

Immunofluorescence analysis of Hela cells using ZFP91 mouse mAb (green). Blue: DRAQ5 fluorescent DNA dye. Red: Actin filaments have been labeled with Alexa Fluor- 555 phalloidin. Secondary antibody from Fisher (Cat#: 35503)