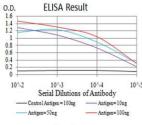

#### **Images**

Black line: Control Antigen (100 ng); Purple line: Antigen (10ng); Blue line: Antigen (50 ng); Red line: Antigen (100 ng)

Western blot analysis using ZFP91 mAb against human ZFP91 (AA: 162-304) recombinant protein. (Expected MW is 43 kDa)