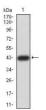

#### **Images**

Black line: Control Antigen (100 ng); Purple line: Antigen (10ng); Blue line: Antigen (50 ng); Red line: Antigen (100 ng)

Western blot analysis using ZFP91 mAb against human ZFP91 (AA: 162-304) recombinant protein. (Expected MW is 43 kDa)