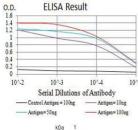

#### **Images**

Black line: Control Antigen (100 ng); Purple line: Antigen (10ng); Blue line: Antigen (50 ng); Red line: Antigen (100 ng)

Western blot analysis using CD110 mAb against human CD110 (AA: extra 26-175) recombinant protein. (Expected MW is 47.2 kDa)