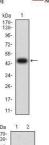

#### **Images**

Black line: Control Antigen (100 ng); Purple line: Antigen (10ng); Blue line: Antigen (50 ng); Red line: Antigen (100 ng)

Western blot analysis using CD110 mAb against human CD110 (AA: extra 26-175) recombinant protein. (Expected MW is 47.2 kDa)