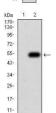

Western blot analysis using CD110 mAb against HEK293 (1) and CD110 (AA: extra 26-175)-hIgGFc transfected HEK293 (2) cell lysate.

Flow cytometric analysis of K562 cells using CD110 mouse mAb (green) and negative control (red).