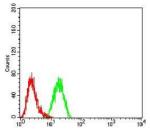

Western blot analysis using CD110 mAb against HEK293 (1) and CD110 (AA: extra 26-175)-hIgGFc transfected HEK293 (2) cell lysate.

Flow cytometric analysis of K562 cells using CD110 mouse mAb (green) and negative control (red).