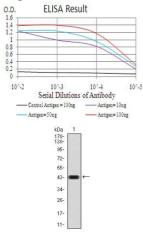

# Images

Black line: Control Antigen (100 ng); Purple line: Antigen(10ng); Blue line: Antigen (50 ng); Red line: Antigen (100 ng);

Western blot analysis using CBX4 mAb against human CBX4 (AA: 397-514) recombinant protein. (Expected MW is 43.3 kDa)