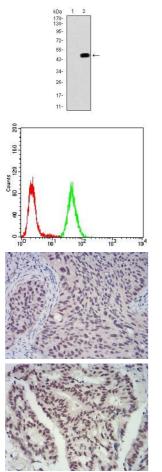

Western blot analysis using CBX4 mAb against HEK293 (1) and CBX4 (AA: 397-514)-hIgGFc transfected HEK293 (2) cell lysate.

Flow cytometric analysis of Hela cells using CBX4 mouse mAb (green) and negative control (red).

Immunohistochemical analysis of paraffin-embedded cervical cancer tissues using CBX4 mouse mAb with DAB staining.

Immunohistochemical analysis of paraffin-embedded rectum cancer tissues using CBX4 mouse mAb with DAB staining.