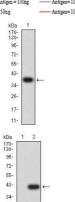

Western blot analysis using CD197 mAb against HEK293 (1) and CD197 (AA: extra mix)-hIgGFc transfected HEK293 (2) cell lysate.

Western blot analysis using CD197 mouse mAb against C6 (1) cell lysate.

Flow cytometric analysis of HL-60 cells using CD197 mouse mAb (green) and negative control (red).