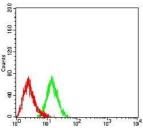

Western blot analysis using CD197 mAb against HEK293 (1) and CD197 (AA: extra mix)-hIgGFc transfected HEK293 (2) cell lysate.

Western blot analysis using CD197 mouse mAb against C6 (1) cell lysate.

Flow cytometric analysis of HL-60 cells using CD197 mouse mAb (green) and negative control (red).

Flow cytometric analysis of K562 cells using CD197 mouse mAb (green) and negative control (red).