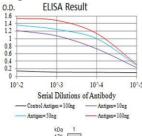

### **Images**

Black line: Control Antigen (100 ng); Purple line: Antigen (10ng); Blue line: Antigen (50 ng); Red line: Antigen (100 ng)

26-

Western blot analysis using CD197 mAb against human CD197 (AA: extra mix) recombinant protein. (Expected MW is  $37.5\,\mathrm{kDa}$ )