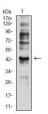

Western blot analysis using CD197 mAb against HEK293 (1) and CD197 (AA: extra mix)-hIgGFc transfected HEK293 (2) cell lysate.

Western blot analysis using CD197 mouse mAb against C6 (1) cell lysate.

Flow cytometric analysis of HL-60 cells using CD197 mouse mAb (green) and negative control (red).