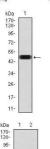

#### **Images**

Black line: Control Antigen (100 ng); Purple line: Antigen(10ng); Blue line: Antigen (50 ng); Red line: Antigen (100 ng);

Western blot analysis using THAP1 mAb against human THAP1 (AA: 1-213) recombinant protein. (Expected MW is 50.3~kDa)