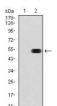

Western blot analysis using THAP1 mAb against HEK293 (1) and THAP1 (AA: 1-213)-hIgGFc transfected HEK293 (2) cell lysate.