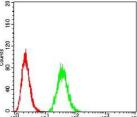

Clonality Monoclonal

Recommended application FCM

Concentration N/A

Full name N/A

Synonyms DYT6

This product is for research use only, not for use in human, therapeutic or diagnostic procedure.