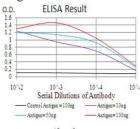

#### **Images**

Black line: Control Antigen (100 ng); Purple line: Antigen(10ng); Blue line: Antigen (50 ng); Red line: Antigen (100 ng);

Western blot analysis using THAP1 mAb against human THAP1 (AA: 1-213) recombinant protein. (Expected MW is 50.3~kDa)