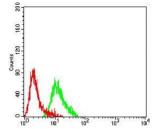

Western blot analysis using GRM2 mAb against HEK293 (1) and GRM2 (AA: extra 414-558)-hIgGFc transfected HEK293 (2) cell lysate.

Flow cytometric analysis of SK-N-SH cells using GRM2 mouse mAb (green) and negative control (red).