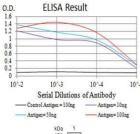

#### **Images**

Black line: Control Antigen (100 ng); Purple line: Antigen (10ng); Blue line: Antigen (50 ng); Red line: Antigen (100 ng)

Western blot analysis using GRM2 mAb against human GRM2 (AA: extra 414-558) recombinant protein. (Expected MW is 42.4 kDa)