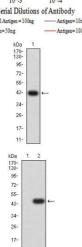

Western blot analysis using GRM2 mAb against HEK293 (1) and GRM2 (AA: extra 414-558)-hIgGFc transfected HEK293 (2) cell lysate.

Flow cytometric analysis of SK-N-SH cells using GRM2 mouse mAb (green) and negative control (red).