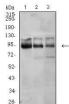

Western blot analysis using CTNNB1 mAb against HEK293 (1) and CTNNB1 (AA: 1-100)-hIgGFc transfected HEK293 (2) cell lysate.

Western blot analysis using CTNNB1 mouse mAb against A431 (1), U251 (2), and HEK293 (3) cell lysate.