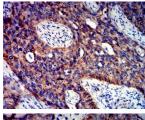

Flow cytometric analysis of K562 cells using CTNNB1 mouse mAb (green) and negative control (red).

Immunohistochemical analysis of paraffin-embedded cervical cancer tissues using CTNNB1 mouse mAb with DAB staining.