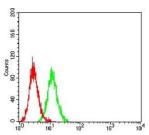

Flow cytometric analysis of K562 cells using CTNNB1 mouse mAb (green) and negative control (red).

Immunohistochemical analysis of paraffin-embedded cervical cancer tissues using CTNNB1 mouse mAb with DAB staining.