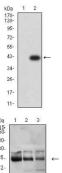

Western blot analysis using CTNNB1 mAb against HEK293 (1) and CTNNB1 (AA: 1-100)-hIgGFc transfected HEK293 (2) cell lysate.

Western blot analysis using CTNNB1 mouse mAb against A431 (1), U251 (2), and HEK293 (3) cell lysate.