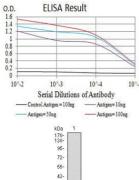

## **Images**

Black line: Control Antigen (100 ng); Purple line: Antigen (10ng); Blue line: Antigen (50 ng); Red line: Antigen (100 ng)

Western blot analysis using CTNNB1 mAb against human CTNNB1 (AA: 1-100) recombinant protein. (Expected MW is 37.1 kDa)