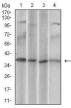

Western blot analysis using CD68 mouse mAb against U937 (1), Hela (2), HepG2 (3), Jurkat (4) cell lysate.

 $Immun of luorescence\ analysis\ of\ Hela\ cells\ using\ CD68\ mouse\ mAb\ (green).\ Blue:\ DRAQ5\ fluorescent\ DNA\ dye.$ 