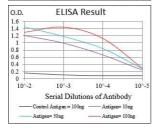

Immunohistochemical analysis of paraffin-embedded bladder cancer tissues using CD68 mouse mAb with DAB staining.

Black line: Control Antigen (100 ng); Purple line: Antigen(10ng); Blue line: Antigen (50 ng); Red line: Antigen (100 ng);