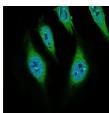

Western blot analysis using CD68 mouse mAb against U937 (1), Hela (2), HepG2 (3), Jurkat (4) cell lysate.

 $Immun of luorescence\ analysis\ of\ Hela\ cells\ using\ CD68\ mouse\ mAb\ (green).\ Blue:\ DRAQ5\ fluorescent\ DNA\ dye.$ 