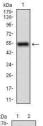

#### **Images**

Western blot analysis using CD68 mAb against human CD68 (AA: 42-155) recombinant protein. (Expected MW is 37.4 kDa)

Western blot analysis using CD68 mAb against HEK293 (1) and CD68 (AA: 42-155)-hIgGFc transfected HEK293 (2) cell lysate.