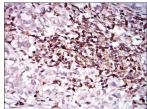

Immunohistochemical analysis of paraffin-embedded bladder cancer tissues using CD68 mouse mAb with DAB staining.

Black line: Control Antigen (100 ng); Purple line: Antigen(10ng); Blue line: Antigen (50 ng); Red line: Antigen (100 ng);