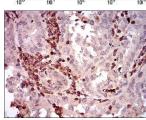

Flow cytometric analysis of Hela cells using CD68 mouse mAb (green) and negative control (red).

 $Immunohistochemical\ analysis\ of\ paraffin-embedded\ endometrial\ cancer\ tissues\ using\ CD68\ mouse$   $mAb\ with\ DAB\ staining.$ 