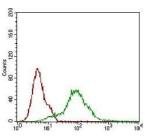

Flow cytometric analysis of Hela cells using CD68 mouse mAb (green) and negative control (red).

 $Immunohistochemical\ analysis\ of\ paraffin-embedded\ endometrial\ cancer\ tissues\ using\ CD68\ mouse$   $mAb\ with\ DAB\ staining.$ 