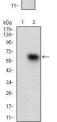

#### **Images**

Western blot analysis using CD68 mAb against human CD68 (AA: 42-155) recombinant protein. (Expected MW is 37.4 kDa)

Western blot analysis using CD68 mAb against HEK293 (1) and CD68 (AA: 42-155)-hIgGFc transfected HEK293 (2) cell lysate.