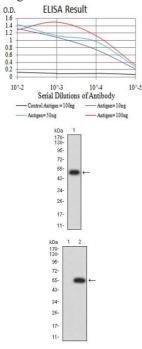

#### Images

Black line: Control Antigen (100 ng);Purple line: Antigen (10ng); Blue line: Antigen (50 ng); Red line: Antigen (100 ng)

Western blot analysis using MIB1 mAb against human MIB1 (AA: 6-221) recombinant protein.