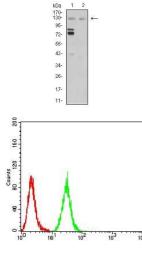

Western blot analysis using MIB1 mAb against HEK293 (1) and MIB1 (AA: 6-221)-hIgGFc transfected HEK293 (2) cell lysate.

Flow cytometric analysis of Hela cells using MIB1 mouse mAb (green) and negative control (red).