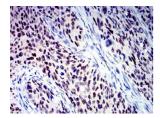

Western blot analysis using BCL9L mAb against HEK293 (1) and BCL9L (AA: 606-751)-hIgGFc transfected HEK293 (2) cell lysate.

Immunohistochemical analysis of paraffin-embedded cervical cancer tissues using BCL9L mouse mAb with DAB staining.