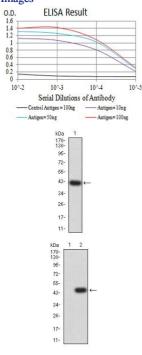

#### Images

Black line: Control Antigen (100 ng);Purple line: Antigen (10ng); Blue line: Antigen (50 ng); Red line: Antigen (100 ng)

Western blot analysis using BCL9L mAb against human BCL9L (AA: 606-751) recombinant protein.

Western blot analysis using BCL9L mAb against HEK293 (1) and BCL9L (AA: 606-751)-hIgGFc transfected HEK293 (2) cell lysate.

Immunohistochemical analysis of paraffin-embedded cervical cancer tissues using BCL9L mouse mAb with DAB staining.