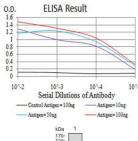

#### **Images**

Black line: Control Antigen (100 ng); Purple line: Antigen (10ng); Blue line: Antigen (50 ng); Red line: Antigen (100 ng)

Western blot analysis using MAP2K3 mAb against human MAP2K3 (AA: 1-138) recombinant protein. (Expected MW is 42.1 kDa)