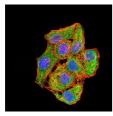

Western blot analysis using MAP2K3 mAb against HEK293 (1) and MAP2K3 (AA: 1-138)-hIgGFc transfected HEK293 (2) cell lysate.

Immunofluorescence analysis of GC-7901 cells using MAP2K3 mouse mAb (green). Blue: DRAQ5 fluorescent DNA dye. Red: Actin filaments have been labeled with Alexa Fluor- 555 phalloidin. Secondary antibody from Fisher (Cat#: 35503)

Immunofluorescence analysis of Hela cells using MAP2K3 mouse mAb (green). Blue: DRAQ5 fluorescent DNA dye. Red: Actin filaments have been labeled with Alexa Fluor- 555 phalloidin. Secondary antibody from Fisher (Cat#: 35503)

 $Immunofluorescence\ analysis\ of\ HepG2\ cells\ using\ MAP2K3\ mouse\ mAb\ (green).\ Blue:\ DRAQ5$ fluorescent DNA dye. Red: Actin filaments have been labeled with Alexa Fluor- 555 phalloidin. Secondary antibody from Fisher (Cat#: 35503)