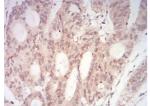

Immunohistochemical analysis of paraffin-embedded rectum cancer tissues using MAP2K3 mouse mAb with DAB staining.