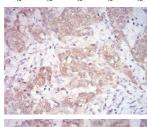

Flow cytometric analysis of Hela cells using MAP2K3 mouse mAb (green) and negative control (red).

Immunohistochemical analysis of paraffin-embedded bladder cancer tissues using MAP2K3 mouse mAb with DAB staining.