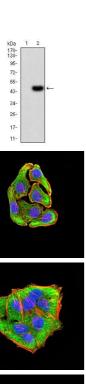

Western blot analysis using MAP2K3 mAb against HEK293 (1) and MAP2K3 (AA: 1-138)-hIgGFc transfected HEK293 (2) cell lysate.

Immunofluorescence analysis of GC-7901 cells using MAP2K3 mouse mAb (green). Blue: DRAQ5 fluorescent DNA dye. Red: Actin filaments have been labeled with Alexa Fluor- 555 phalloidin. Secondary antibody from Fisher (Cat#: 35503)

Immunofluorescence analysis of Hela cells using MAP2K3 mouse mAb (green). Blue: DRAQ5 fluorescent DNA dye. Red: Actin filaments have been labeled with Alexa Fluor- 555 phalloidin. Secondary antibody from Fisher (Cat#: 35503)