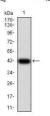

Western blot analysis using MAP2K3 mAb against HEK293 (1) and MAP2K3 (AA: 1-138)-hIgGFc transfected HEK293 (2) cell lysate.

Immunofluorescence analysis of GC-7901 cells using MAP2K3 mouse mAb (green). Blue: DRAQ5 fluorescent DNA dye. Red: Actin filaments have been labeled with Alexa Fluor- 555 phalloidin. Secondary antibody from Fisher (Cat#: 35503)