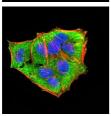

 $Immunofluorescence\ analysis\ of\ HepG2\ cells\ using\ MAP2K3\ mouse\ mAb\ (green).\ Blue:\ DRAQ5$ fluorescent DNA dye. Red: Actin filaments have been labeled with Alexa Fluor- 555 phalloidin. Secondary antibody from Fisher (Cat#: 35503)