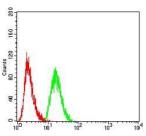

Flow cytometric analysis of Hela cells using MAP2K3 mouse mAb (green) and negative control (red).

Immunohistochemical analysis of paraffin-embedded bladder cancer tissues using MAP2K3 mouse mAb with DAB staining.