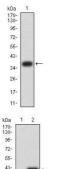

Western blot analysis using GRM6 mAb against HEK293 (1) and GRM6 (AA: extra 480-585)hIgGFc transfected HEK293 (2) cell lysate.