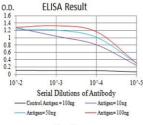

# **Images**

Black line: Control Antigen (100 ng); Purple line: Antigen (10ng); Blue line: Antigen (50 ng); Red line:Antigen (100 ng)

34-26Western blot analysis using GRM6 mAb against human GRM6 (AA: extra 480-585) recombinant protein. (Expected MW is 37.5 kDa)