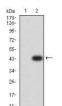

#### **Images**

Black line: Control Antigen (100 ng); Purple line: Antigen (10ng); Blue line: Antigen (50 ng); Red line: Antigen (100 ng)

Western blot analysis using C1QC mAb against human C1QC (AA: 115-245) recombinant protein. (Expected MW is 40~kDa)