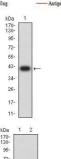

Western blot analysis using C1QC mAb against HEK293 (1) and C1QC (AA: 115-245)-hIgGFc transfected HEK293 (2) cell lysate.