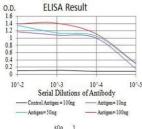

#### **Images**

Black line: Control Antigen (100 ng); Purple line: Antigen (10ng); Blue line: Antigen (50 ng); Red line: Antigen (100 ng)

Western blot analysis using C1QC mAb against human C1QC (AA: 115-245) recombinant protein. (Expected MW is 40~kDa)