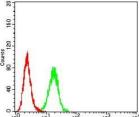

Species reactivity Human

Clonality Monoclonal

Recommended application FCM

Concentration N/A
Full name N/A

Synonyms C1QG;C1Q-C

This product is for research use only, not for use in human, therapeutic or diagnostic procedure.