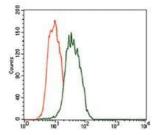

Flow cytometric analysis of HEK293 cells using FCER1A mouse mAb (green) and negative control (red).

Black line: Control Antigen (100 ng); Purple line: Antigen(10ng); Blue line: Antigen (50 ng); Red line: Antigen (100 ng);