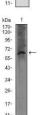

## **Images**

Western blot analysis using FCER1A mAb against human FCER1A recombinant protein. (Expected

MW is 32.5 kDa)

 $We stern\ blot\ analysis\ using\ FCER1A\ mouse\ mAb\ against\ mouse\ kidney\ tissue\ ly sate.$ 