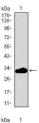

## **Images**

Western blot analysis using FCER1A mAb against human FCER1A recombinant protein. (Expected

MW is 32.5 kDa)

 $We stern\ blot\ analysis\ using\ FCER1A\ mouse\ mAb\ against\ mouse\ kidney\ tissue\ ly sate.$ 