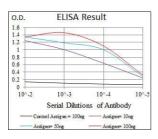

Flow cytometric analysis of HEK293 cells using FCER1A mouse mAb (green) and negative control (red).

Black line: Control Antigen (100 ng); Purple line: Antigen(10ng); Blue line: Antigen (50 ng); Red line: Antigen (100 ng);