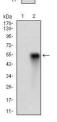

## Images

Western blot analysis using EGFR mAb against human EGFR recombinant protein. (Expected MW is 48.2 kDa)

Western blot analysis using EGFR mAb against HEK293 (1) and EGFR (AA: 693-893)-hIgGFc transfected HEK293 (2) cell lysate.