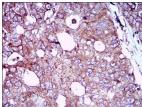

Immunohistochemical analysis of paraffin-embedded esophageal cancer tissues using EGFR mouse mAb with DAB staining.

Black line: Control Antigen (100 ng); Purple line: Antigen(10ng); Blue line: Antigen (50 ng); Red line: Antigen (100 ng);