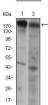

Western blot analysis using EGFR mouse mAb against A431 (1) AND Hela (2) cell lysate.

Flow cytometric analysis of A431 cells using EGFR mouse mAb (green) and negative control (red).

Immunohistochemical analysis of paraffin-embedded endometrial cancer tissues using EGFR mouse mAb with DAB staining.