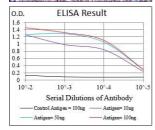

Immunohistochemical analysis of paraffin-embedded esophageal cancer tissues using EGFR mouse mAb with DAB staining.

Black line: Control Antigen (100 ng); Purple line: Antigen(10ng); Blue line: Antigen (50 ng); Red line: Antigen (100 ng);