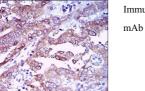

Western blot analysis using EGFR mouse mAb against A431 (1) AND Hela (2) cell lysate.

Flow cytometric analysis of A431 cells using EGFR mouse mAb (green) and negative control (red).

Immunohistochemical analysis of paraffin-embedded endometrial cancer tissues using EGFR mouse mAb with DAB staining.