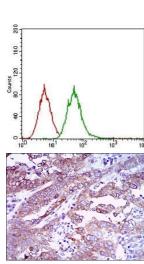

Western blot analysis using EGFR mouse mAb against A431 (1) AND Hela (2) cell lysate.

Flow cytometric analysis of A431 cells using EGFR mouse mAb (green) and negative control (red).

Immunohistochemical analysis of paraffin-embedded endometrial cancer tissues using EGFR mouse mAb with DAB staining.

Immunohistochemical analysis of paraffin-embedded esophageal cancer tissues using EGFR mouse mAb with DAB staining.

Black line: Control Antigen (100 ng); Purple line: Antigen(10ng); Blue line: Antigen (50 ng); Red line: Antigen (100 ng);