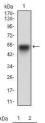

## Images

Western blot analysis using EGFR mAb against human EGFR recombinant protein. (Expected MW is 48.2 kDa)

Western blot analysis using EGFR mAb against HEK293 (1) and EGFR (AA: 693-893)-hIgGFc transfected HEK293 (2) cell lysate.