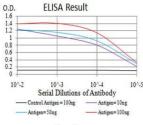

# **Images**

Black line: Control Antigen (100 ng); Purple line: Antigen (10ng); Blue line: Antigen (50 ng); Red line: Antigen (100 ng)

Western blot analysis using KDM6A mAb against human KDM6A (AA: 1252-1401) recombinant protein. (Expected MW is 43.4 kDa)