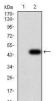

Western blot analysis using KDM6A mAb against HEK293 (1) and KDM6A (AA: 1252-1401)-hIgGFc transfected HEK293 (2) cell lysate.