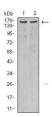

Western blot analysis using KDM6A mAb against HEK293 (1) and KDM6A (AA: 1252-1401)-hIgGFc transfected HEK293 (2) cell lysate.