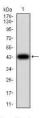

# **Images**

Black line: Control Antigen (100 ng); Purple line: Antigen (10ng); Blue line: Antigen (50 ng); Red line: Antigen (100 ng)

Western blot analysis using KDM6A mAb against human KDM6A (AA: 1252-1401) recombinant protein. (Expected MW is 43.4 kDa)