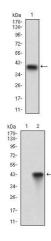

#### Images

Western blot analysis using CD22 mAb against human CD22 recombinant protein. (Expected MW is 37 kDa)

Western blot analysis using CD22 mAb against HEK293 (1) and CD22 (AA: 621-725)-hIgGFc transfected HEK293 (2) cell lysate.