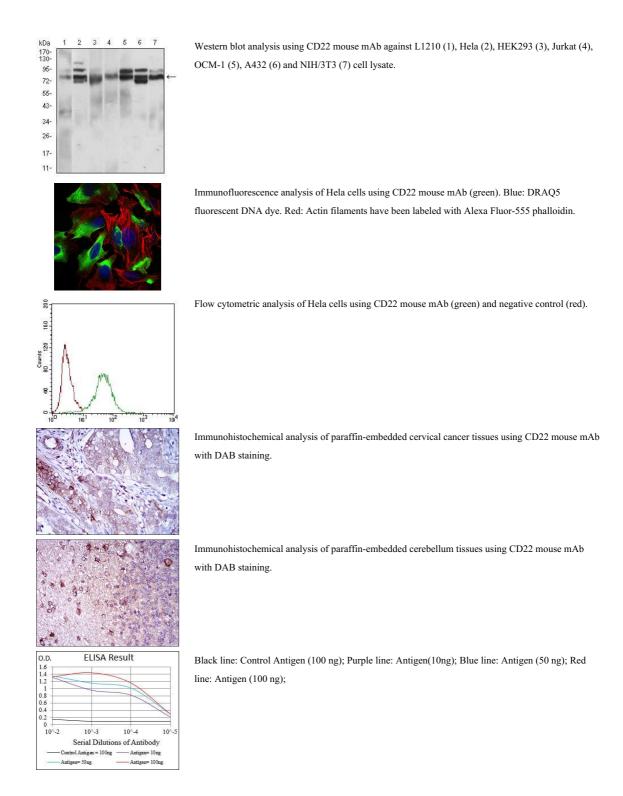

#### Images

Western blot analysis using CD22 mAb against human CD22 recombinant protein. (Expected MW is 37 kDa)

Western blot analysis using CD22 mAb against HEK293 (1) and CD22 (AA: 621-725)-hIgGFc transfected HEK293 (2) cell lysate.