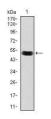

## Images

Western blot analysis using Lplunc1 mAb against mouse Lplunc1 (AA: 248-475) recombinant protein. (Expected MW is 50.8 kDa)

Immunohistochemical analysis of paraffin-embedded colon cancer tissues using Lplunc1 mouse mAb with DAB staining.