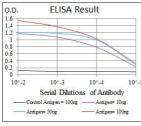

Immunofluorescence analysis of HeLa cells using Lplunc1 mouse mAb (green). Blue: DRAQ5 fluorescent DNA dye. Red: Actin filaments have been labeled with Alexa Fluor-555 phalloidin.

Black line: Control Antigen (100 ng); Purple line: Antigen(10ng); Blue line: Antigen (50 ng); Red line: Antigen (100 ng);