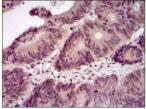

## Images

Western blot analysis using Lplunc1 mAb against mouse Lplunc1 (AA: 248-475) recombinant protein. (Expected MW is 50.8 kDa)

Immunohistochemical analysis of paraffin-embedded colon cancer tissues using Lplunc1 mouse mAb with DAB staining.