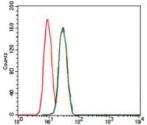

Immunohistochemical analysis of paraffin-embedded muscle tissues using Lplunc1 mouse mAb with DAB staining.

Flow cytometric analysis of MCF-7 cells using Lplunc1 mouse mAb (green) and negative control (red).