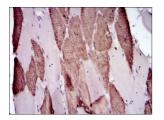

Immunohistochemical analysis of paraffin-embedded muscle tissues using Lplunc1 mouse mAb with DAB staining.

Flow cytometric analysis of MCF-7 cells using Lplunc1 mouse mAb (green) and negative control (red).