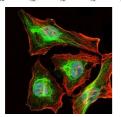

Immunofluorescence analysis of HeLa cells using Lplunc1 mouse mAb (green). Blue: DRAQ5 fluorescent DNA dye. Red: Actin filaments have been labeled with Alexa Fluor-555 phalloidin.

Black line: Control Antigen (100 ng); Purple line: Antigen(10ng); Blue line: Antigen (50 ng); Red line: Antigen (100 ng);